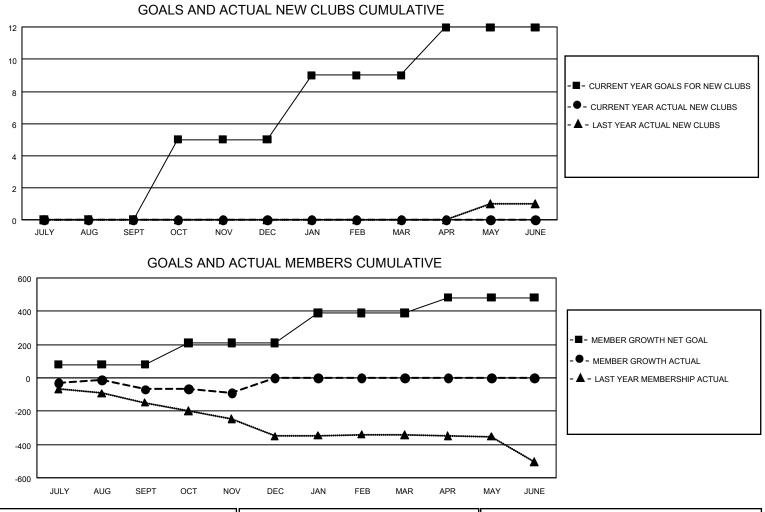

## GMT MONTHLY MEMBERSHIP PROGRESS REPORT Results as of: 11/30/2019

Multiple District 5

LOCATION: NORTH DAKOTA

GMT: OPEN

GMT CA 1

| Clubs         |               |             |               | Members               |                       |                         |                                                    |  |  |
|---------------|---------------|-------------|---------------|-----------------------|-----------------------|-------------------------|----------------------------------------------------|--|--|
|               | RESULTS FOR   | R 2019-2020 |               | RESULTS FOR 2019-2020 |                       |                         |                                                    |  |  |
| QUARTER       | NEW CLUB GOAL | NEW CLUBS   | DROPPED CLUBS | QUARTER MEMB          | ER GROWTH NET<br>GOAL | MEMBER GROWTH<br>ACTUAL | DROPPED<br>MEMBERS ACTUAI<br>(including transfers) |  |  |
| JULY/AUG/SEPT | 0             | 0           | 1             | JULY/AUG/SEPT         | 243                   | 178                     | 219                                                |  |  |
| OCT/NOV/DEC   | 15            | 0           | 1             | OCT/NOV/DEC           | 390                   | 178                     | 188                                                |  |  |
| JAN/FEB/MAR   | 12            | 0           | 0             | JAN/FEB/MAR           | 540                   | 0                       | 0                                                  |  |  |
| APR/MAY/JUNE  | 9             | 0           | 0             | APR/MAY/JUNE          | 273                   | 0                       | 0                                                  |  |  |